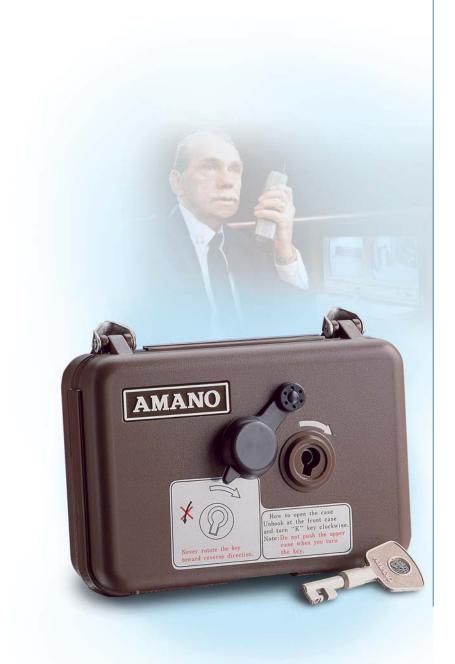

# PR-600

## Watchman's Clock

Clear, accurate
registration of watchman's
patrol record ensures
the protection of your
property and facility.

### Watchman's Clock PR-600

#### FEATURES

- Restricts access to record tape and time by use of a master key
- Documents each opening of a recorder by master key with "K" imprint on tape
- Documents opening and closing of recorder with "O" imprint on tape
- Allows registration of each watchman's ID prior to each patrol route
- Requires no regular winding
- **Easy operation**
- Battery indicator light
- > 99 stations keys available
- Self-contained dry cell battery provides months of maintenance-free operation
- Designed for maximum protection against possible mishandling
- Lightweight and easy to carry
- Lock box available to prevent loss of station keys