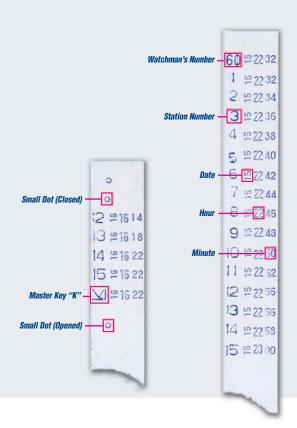

#### FEATURES

- Restricts access to record tape and time by use of a master key
- Documents each opening of a recorder by master key with "K" imprint on tape
- Documents opening and closing of recorder with "O" imprint on tape
- Allows registration of each watchman's ID prior to each patrol route
- Requires no regular winding
- **Easy operation**
- Battery indicator light
- > 99 stations keys available
- Self-contained dry cell battery provides months of maintenance-free operation
- Designed for maximum protection against possible mishandling
- Lightweight and easy to carry
- Lock box available to prevent loss of station keys