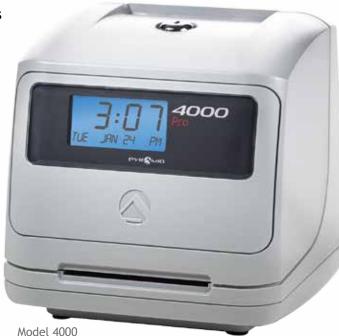

## Accurate, error-free payroll time tracking.

The **4000Pro Auto Totaling Time Clock** minimizes payroll processing time and eliminate calculation errors. Totals weekly, bi-weekly, semi-monthly, or monthly pay periods for up to 50 employees. Totals actual or rounded time, including 5, 10 and 15 minute rounding. Auto-feeding time card alignment ensures quick and precise time card punches. Compact, sleek design complements any work environment. Simple set-up and simple operation make this time clock a favorite with small business!

- O Displays time, date & day of week on easy-to-read, back-lit LCD screen
- O Prints date & time, (AM/PM or Military)
- O Durable dot matrix printing ensures clear, easy-to-read punches time after time
- Long-lasting, easy replacement ribbon cartridge<sup>1</sup>
- O Care-free automatic reset for short months, leap year & daylight saving time
- O Internal battery backup safeguards data & settings for up to 7 days without power
- Tamper-proof security lock helps protect against costly time theft