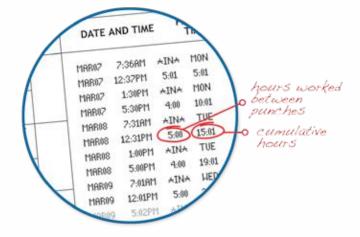

- O Automatically calculates worked time between punches and accumulates worked hours for weekly, bi-weekly, semi-monthly or monthly pay periods
- O Totals actual or rounded time, 5, 10 and 15 minute rules for "clean calculations"
- Auto-align top loading time card feed saves time, eliminates card jams and enables single-hand operation
- Interfaces with TimeTrax Sync™ Bell Ringer and transmits time signal to TimeTrax Sync™ Analog and Digital Clocks
- O English, Spanish or French menu programming
- O Manages up to 50 employees