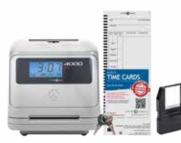

- O 4000Pro Auto Totaling Time Clock
- O 25 Time Cards
- O Ribbon
- O 2 Security Keys
- O User Guide